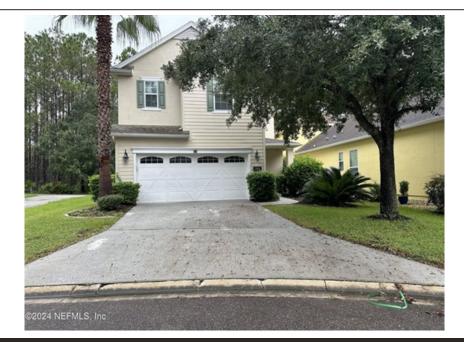

## 752 Briar View Dr, Orange Park, FL 32065

» Beds: 4 | Baths: 2 Full, 1 Half

» MLS #: 2050969

» Single Family | 2,466 ft² | Lot: 5,227 ft²

» More Info: 752BriarViewDr.IsForSale.com

Bailey Jordan (904) 900-4766 bailey@navytonavy.com

Navy to Navy Homes 4540 Southside Blvd Ste 702 Jacksonville, FL 32216 (904) 900-4766

Remarks

Lovely Cul-de-Sac home situated in the desirable Oakleaf Community and newer neighborhood of Hamilton Glen- you won't be disappointed! Foyer entry leads to a transitional space either formal living or dining area. Family room is open to updated kitchen. Stainless steel appliances, tons of 42 in. extended cabinetry and granite counter tops, food prep island with extended top, great for breakfast bar. Eating space in kitchen too! All bedrooms are located upstairs. Large primary with en suite- features dual sink vanity area, soaking tub, stand up shower, and large walk in closet. Built in office space in landing area; laundry upstairs too. This home has all new paint, and luxury vinyl flooring and carpet. Fenced yard with extended lanai. Residents have access to Oakleaf amenities. Come see this home today!